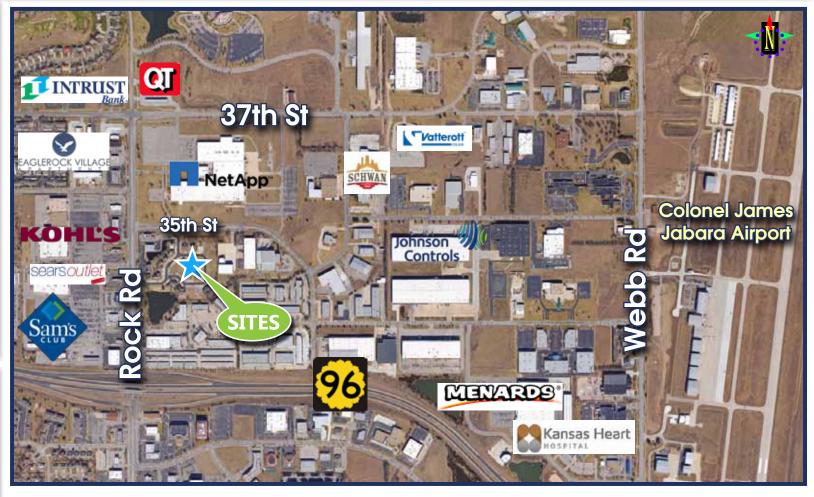

## Prime Building Sites in NE Wichita 35th & Rock Rd. Wichita, KS

Property
Information:
Total Lot Size

**55,823 SF**Zoning

1.28 AC

**Limited Industrial** 

Package Price: \$195,900

Individual Lots Negotiable

For Information Contact:

Matt Hiatt, MBA (316) 618-1100 mhiatt@insitere.com

InSite Real Estate Group 608 W. Douglas, Suite 106 Wichita, KS 67203

Prime Northeast Business Park Near Key Businesses: Koch Industries, NetApp, Etc.

- ✓ Package Deal or Sold Separately
- ✓ Internet Fiber Accessible
- ✓ Quick Access to K-96
- ✓ Minutes Away from New Greenwich Developments

## Prime Building Sites in NE Wichita 35th & Rock Rd. Wichita, KS

Property
Information:
Total Lot Size

1.28 AC 55,823 SF

Zoning

Limited Industrial

Package Price: \$195,900

Individual Lots Negotiable

For Information Contact:

Matt Hiatt, MBA (316) 618-1100 mhiatt@insitere.com

InSite Real Estate Group 608 W. Douglas, Suite 106 Wichita, KS 67203

Prime Northeast Business Park Near Key Businesses: Koch Industries, NetApp, Etc.

- ✓ Package Deal or Sold Separately
- ✓ Internet Fiber Accessible
- ✓ Quick Access to K-96
- ✓ Minutes Away from New Greenwich Developments