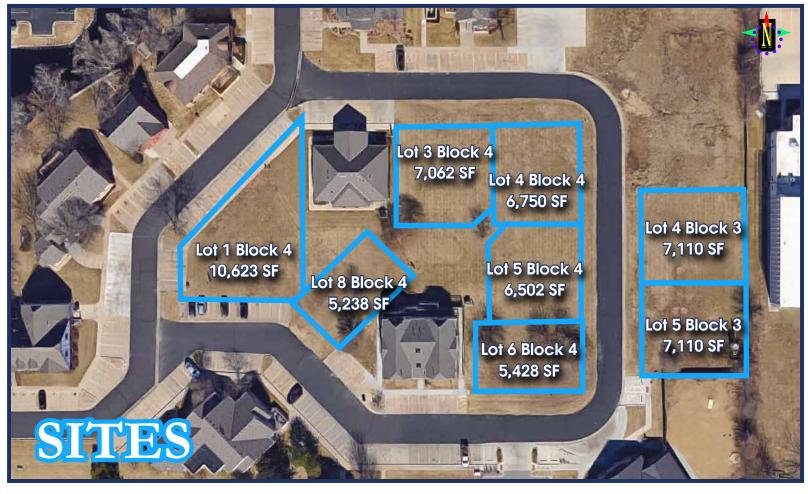

## Prime Building Sites in NE Wichita 35th & Rock Rd. Wichita, KS

Property
Information:
Total Lot Size

**55,823 SF**Zoning

1.28 AC

**Limited Industrial** 

Package Price: \$195,900

Individual Lots Negotiable

## Prime Building Sites in NE Wichita 35th & Rock Rd. Wichita, KS

Property
Information:
Total Lot Size

1.28 AC 55,823 SF

Zoning

Limited Industrial

Package Price: \$195,900

Individual Lots Negotiable

For Information Contact: